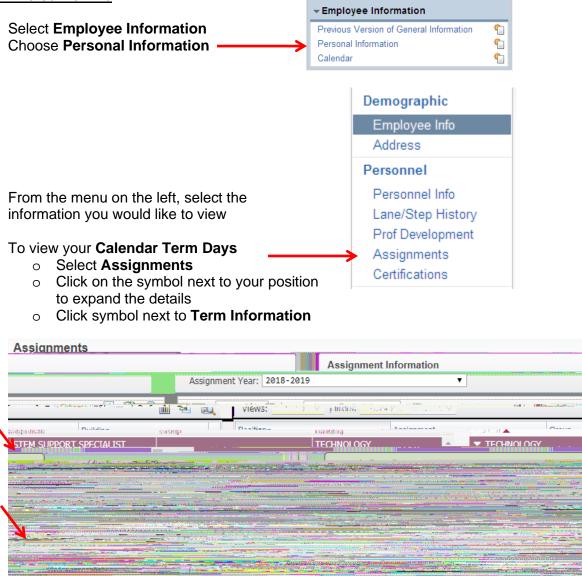

## **Getting Started with Skyward Employee Access (Payroll)**

The Employee Access application allows the employee to review their personal information, payroll, tax and contract information.